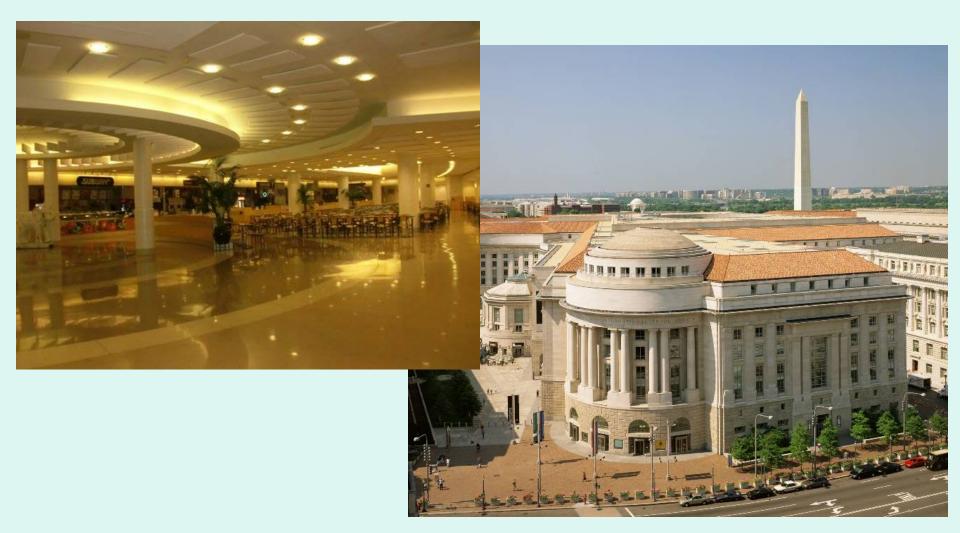

#### Dinner at Reagan International Trade Center food courts (included)

# What is a voucher?

•Vouchers are prepaid meal coupons to be used at restaurants in this food court

•Vouchers offer students and parents a variety of restaurants

•Helps students decide what choices to make for meals at each restaurant