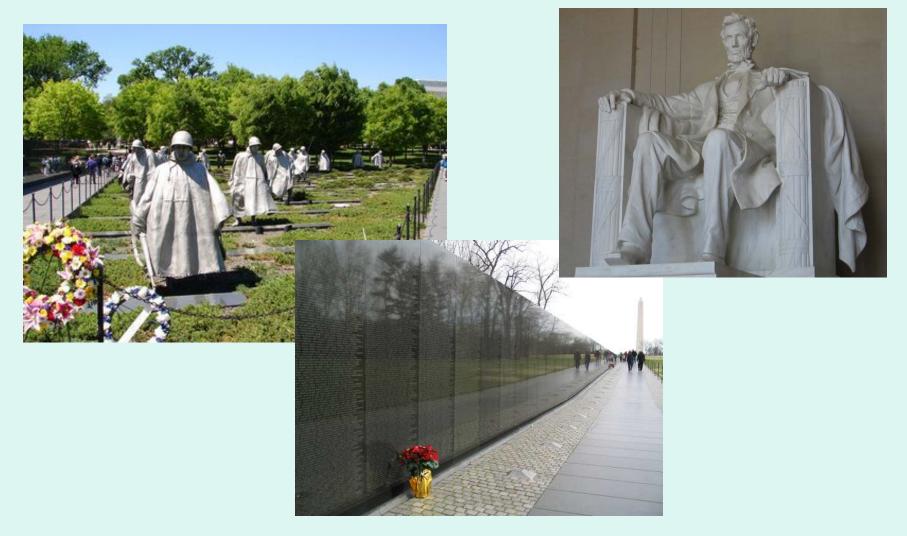

Education Field Trip Specialist since 1974
- Founded by and directed by NC educators
- Holbrook developed 73 trips for WCPSS in 2018
- 80 NC schools traveled with Holbrook to Washington DC
- Tony Infantino –Director of Sales, tour director and former teacher



### Transportation to D.C.

- Your group will travel by deluxe motorcoaches
- Drivers are selected based on knowledge of the area and professionalism
- Plush upholstered reclining seats
- Comfortable headrests
- LCD reading lights
- Restroom equipped
- DVD equipped
- Adjustable foot rests



## **Itinerary- Day 1**

- Boarding begins at 6:30 AM
- Depart for DC at 7:00 AM
- Rest and/or meal stops every two hours
- Lunch at rest stop before Washington DC
- Arrive DC late morning



# Visit the Lincoln, Vietnam, and Korean Memorials



#### Guided Walking Tour of Arlington National Cemetery



# Changing of the Guard at the Tomb of the Unknown Soldiers



#### Gravesites of President JF Kennedy & family



#### Visit the MLK Memorial





#### Dinner at Reagan International Trade Center food courts (included)



# What is a voucher?

•Vouchers are prepaid meal coupons to be used at restaurants in this food court

•Vouchers offer students and parents a variety of restaurants

•Helps students decide what choices to make for meals at each restaurant

•Instead of using cash, the vouchers are redeemed at the restaurant to pay for the meal

Can be used at one location at a time

•Offers many choices to account for allergies and likes/dislikes

|