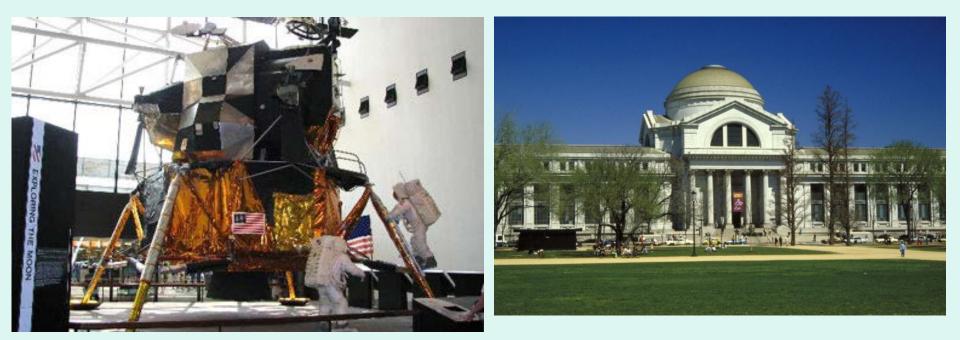

#### Smithsonian Museums

- Museum of Natural History
- Museum of American History
- Air and Space Museum