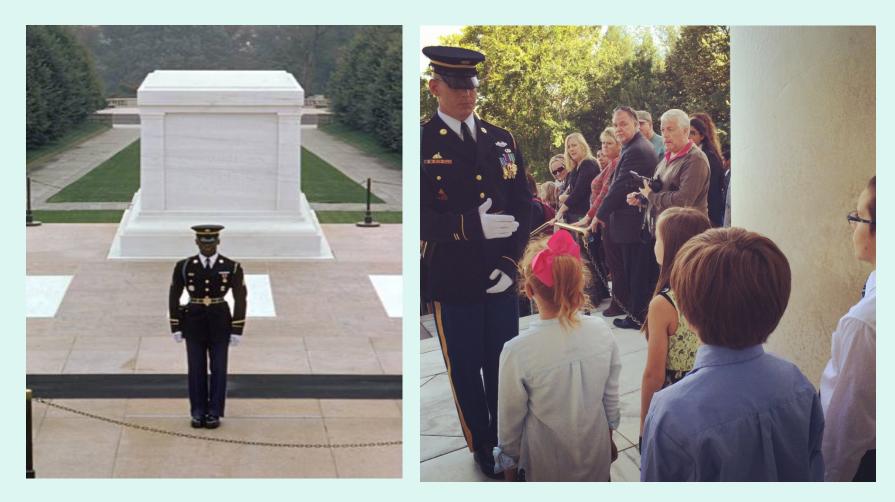

PSS in 2018
- 80 NC schools traveled with Holbrook to Washington DC
- Tony Infantino –Director of Sales, tour director and former teacher



### Transportation to D.C.

- Your group will travel by deluxe motorcoaches
- Drivers are selected based on knowledge of the area and professionalism
- Plush upholstered reclining seats
- Comfortable headrests
- LCD reading lights
- Restroom equipped
- DVD equipped
- Adjustable foot rests



## **Itinerary- Day 1**

- Boarding begins at 6:30 AM
- Depart for DC at 7:00 AM
- Rest and/or meal stops every two hours
- Lunch at rest stop before Washington DC
- Arrive DC late morning



# Visit the Lincoln, Vietnam, and Korean Memorials



#### Guided Walking Tour of Arlington National Cemetery



# Changing of the Guard at the Tomb of the Unknown Soldiers



#### Gravesites of President JF Kennedy & family



#### Visit the MLK Memorial





#### Dinner at Reagan International Trade Center food courts (included)



# What is a voucher?

•Vouchers are prepaid meal coupons to be used at restaurants in this food court

•Vouchers offer students and parents a variety of restaurants

•Helps students decide what choices to make for meals at each restaurant

•Instead of using cash, the vouchers are redeemed at the restaurant to pay for the meal

Can be used at one location at a time

•Offers many choices to account for allergies and likes/dislikes

|                                                                                                  | ATIONAL<br>E CENTER